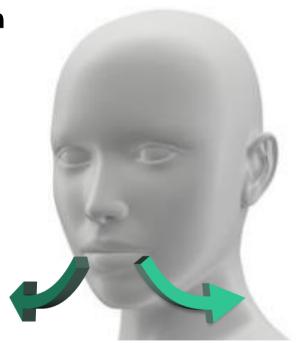

# Erste Idee | Initial idea

**Ausgeatmete Luft umleiten** 

Redirect exhaled air