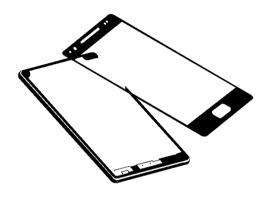

# Our solutions for smartphones

# Our solutions for smartphones

3D Tage Nord – Additive Manufacturing @tesa 10/7/2021

#### WHY SHOULD WE PRINT THAT FRAME?

Only a few percent of material gets used...

#### WHY SHOULD YOU PRINT THAT FRAME?

zero waste

#### WHY SHOULD YOU PRINT THAT FRAME?

Decentral printing
More material saving by design
Variable Height of bonding line
Less Tooling
Lower level Logistics

3D Tage Nord – Additive Manufacturing @tesa 10/7/2021