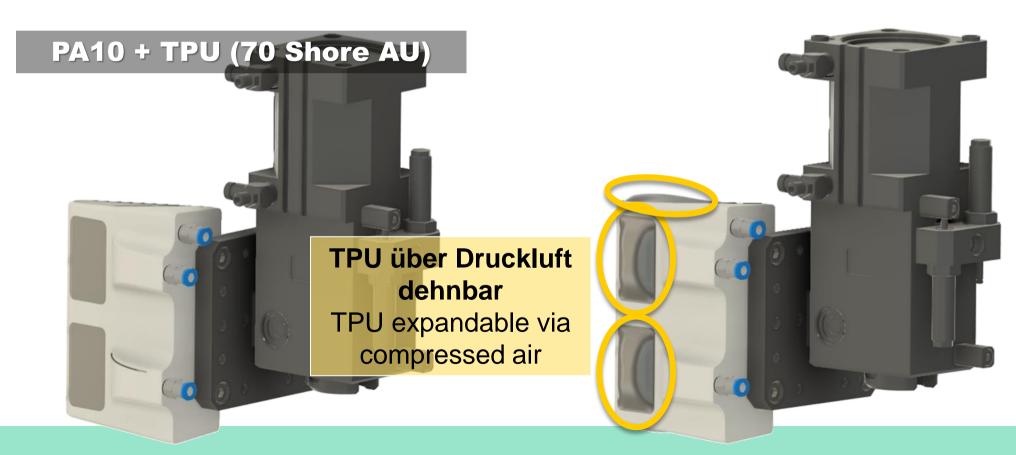

### **Beispiel 2K-Greifer** | Example 2-component gripper

## **Beispiel 2K-Greifer** | Example 2-component gripper

"We create adhesive solutions that improve the work, products and lives of our customers."

Our mission

Our solutions for smartphones

3D Tage Nord – Additive Manufacturing @tesa 10/7/2021

#### Features

- Very high bonding strength
- Easy removability even after long bonding time by stretching the adhesive
- Bonding on MSE/LSE substrates
- Temperature stability short:
   90 °C

Immediately stable dimensions after printing.
Assembly direct after printing, low pressure.
Cover of printout for later assembly possible