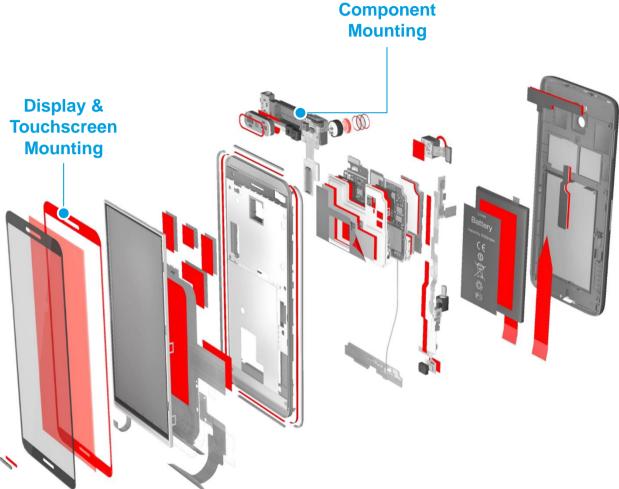

# Our solutions for smartphones

# Our solutions for smartphones

3D Tage Nord – Additive Manufacturing @tesa 10/7/2021