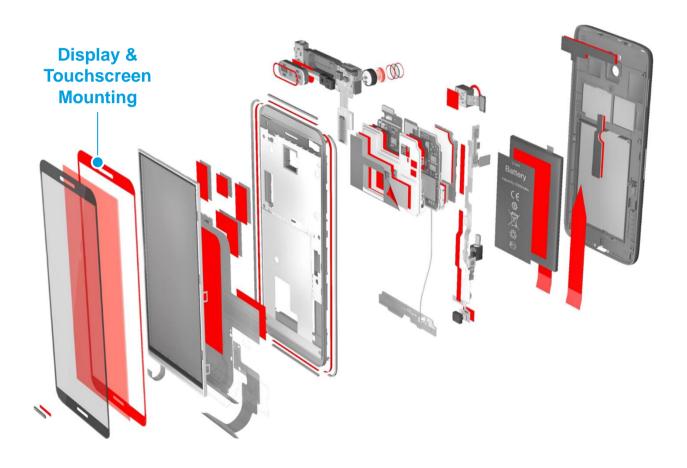

# Our solutions for smartphones

# Our solutions for smartphones

3D Tage Nord – Additive Manufacturing @tesa 10/7/2021