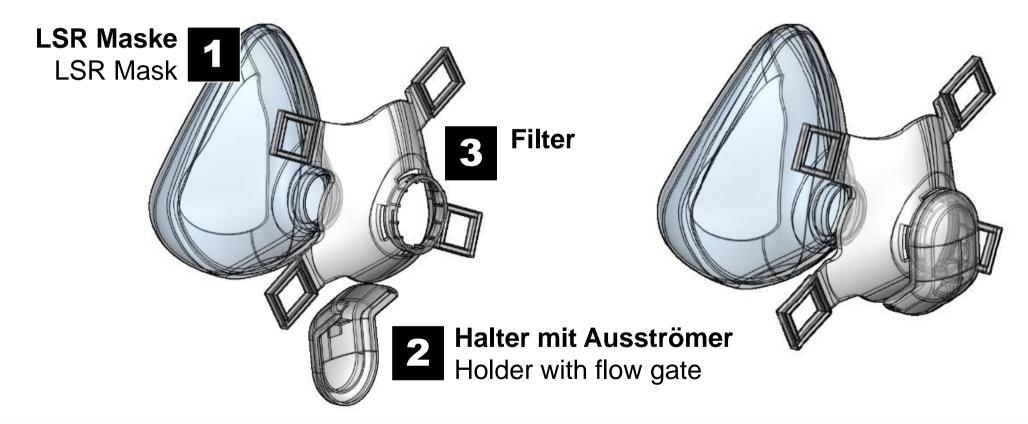

# 1 Prototyping Design

## 2 Prototyping Funktion | Function

# 3 Prototyping Design