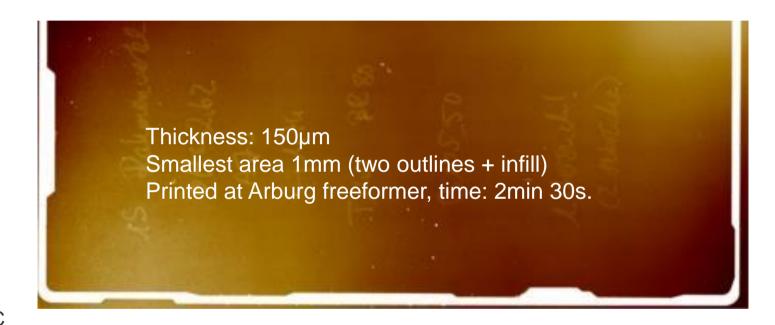

#### ADDITIVE MANUFACTURING @TESA

ARBURG freeformer

#### Our choice:

Arburg freeformer for highest precision and matching our material.