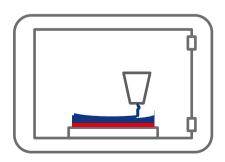

#### ADDITIVE MANUFACTURING @TESA

ARBURG freeformer

#### Our choice:

Arburg freeformer for highest precision and matching our material.