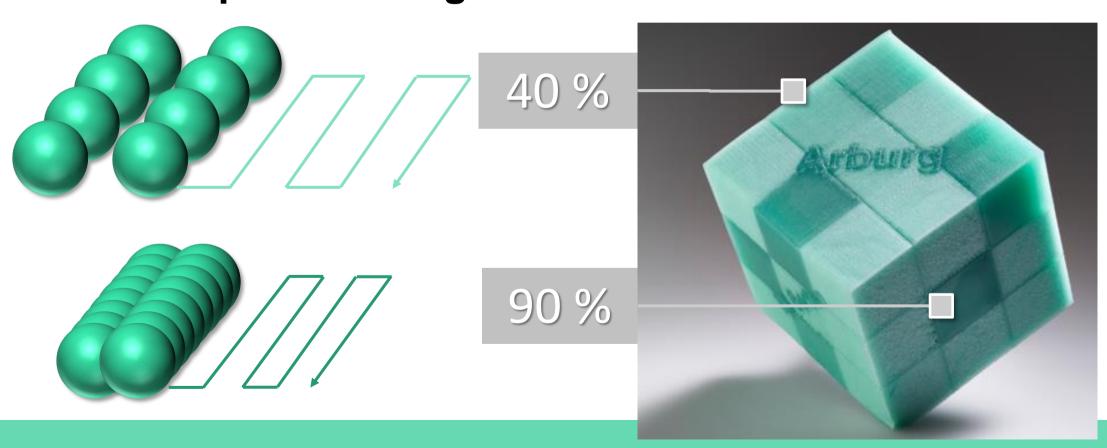

#### WHY SHOULD WE PRINT THAT FRAME?

Only a few percent of material gets used...

#### WHY SHOULD YOU PRINT THAT FRAME?

zero waste

#### WHY SHOULD YOU PRINT THAT FRAME?

Decentral printing
More material saving by design
Variable Height of bonding line
Less Tooling
Lower level Logistics

3D Tage Nord – Additive Manufacturing @tesa 10/7/2021