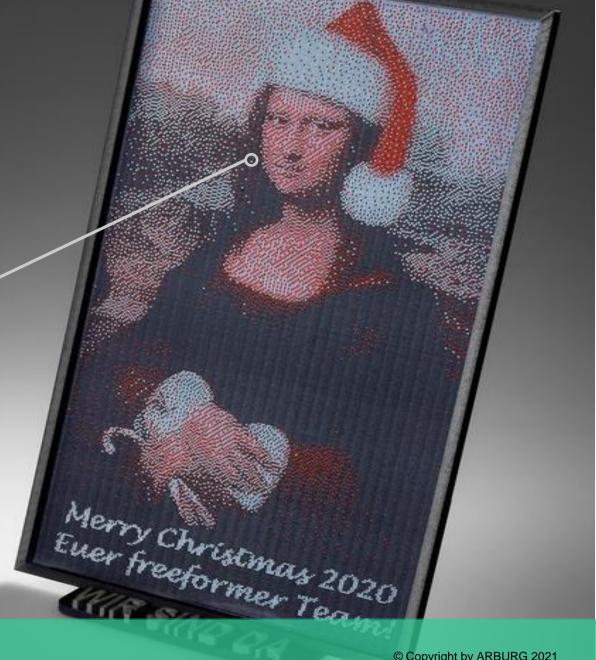

#### ADDITIVE MANUFACTURING @TESA

ARBURG freeformer

#### Our choice:

Arburg freeformer for highest precision and matching our material.