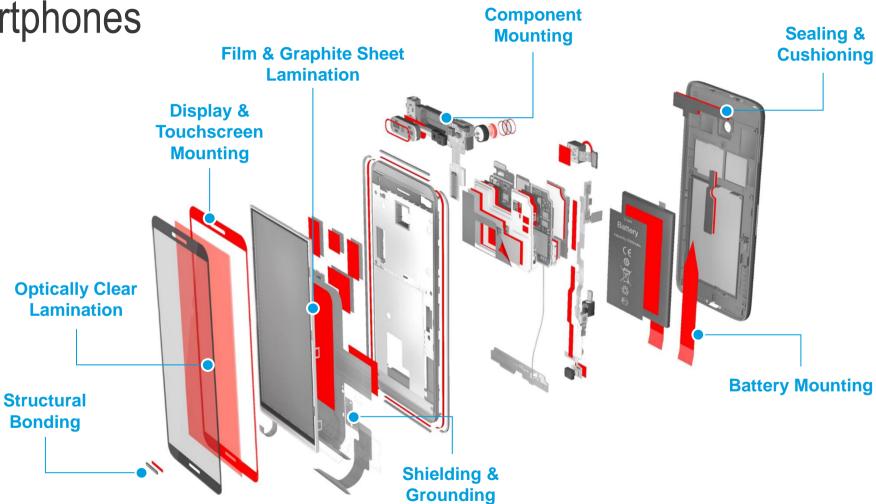

# Our solutions for smartphones

# Our solutions for smartphones

3D Tage Nord – Additive Manufacturing @tesa 10/7/2021